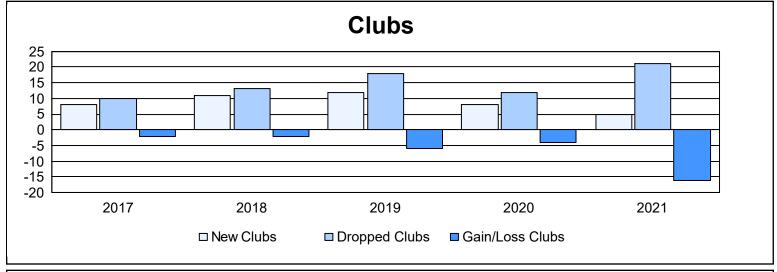

| Year      | New<br>Clubs | Dropped<br>Clubs | Gain/<br>Loss<br>Clubs | New<br>Members | Charter<br>Members | Reinstate<br>Members | Transfer<br>Members | Total<br>Member<br>Added | Total<br>Members<br>Dropped | Gain/<br>Loss<br>Members |
|-----------|--------------|------------------|------------------------|----------------|--------------------|----------------------|---------------------|--------------------------|-----------------------------|--------------------------|
| 2016-2017 | 8            | 10               | -2                     | 718            | 246                | 23                   | 43                  | 1,030                    | 1,108                       | -78                      |
| 2017-2018 | 11           | 13               | -2                     | 589            | 307                | 42                   | 56                  | 994                      | 1,371                       | -377                     |
| 2018-2019 | 12           | 18               | -6                     | 625            | 343                | 31                   | 62                  | 1,061                    | 1,160                       | -99                      |
| 2019-2020 | 8            | 12               | -4                     | 557            | 280                | 57                   | 32                  | 926                      | 994                         | -68                      |
| 2020-2021 | 5            | 21               | -16                    | 488            | 183                | 87                   | 47                  | 805                      | 1,264                       | -459                     |
| Average   | 9            | 15               | -6                     | 595            | 272                | 48                   | 48                  | 963                      | 1,179                       | -216                     |