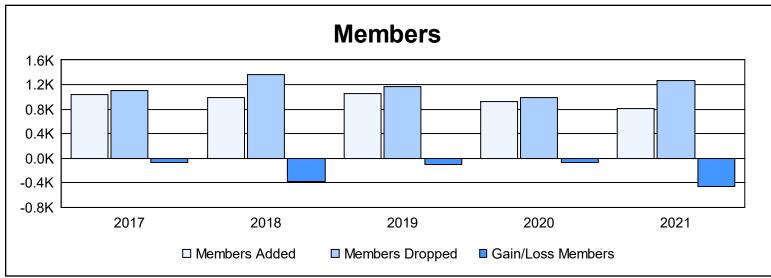

| Year      | New<br>Clubs | Dropped<br>Clubs | Gain/<br>Loss<br>Clubs | New<br>Members | Charter<br>Members | Reinstate<br>Members | Transfer<br>Members | Total<br>Member<br>Added | Total<br>Members<br>Dropped | Gain/<br>Loss<br>Members |
|-----------|--------------|------------------|------------------------|----------------|--------------------|----------------------|---------------------|--------------------------|-----------------------------|--------------------------|
| 2016-2017 | 8            | 10               | -2                     | 718            | 246                | 23                   | 43                  | 1,030                    | 1,108                       | -78                      |
| 2017-2018 | 11           | 13               | -2                     | 589            | 307                | 42                   | 56                  | 994                      | 1,371                       | -377                     |
| 2018-2019 | 12           | 18               | -6                     | 625            | 343                | 31                   | 62                  | 1,061                    | 1,160                       | -99                      |
| 2019-2020 | 8            | 12               | -4                     | 557            | 280                | 57                   | 32                  | 926                      | 994                         | -68                      |
| 2020-2021 | 5            | 21               | -16                    | 488            | 183                | 87                   | 47                  | 805                      | 1,264                       | -459                     |
| Average   | 9            | 15               | -6                     | 595            | 272                | 48                   | 48                  | 963                      | 1,179                       | -216                     |